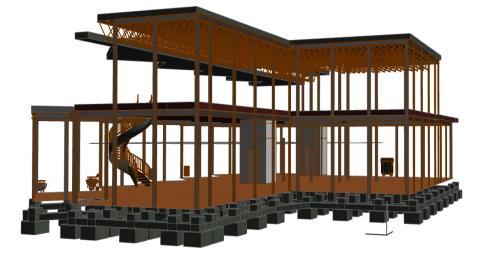

## 

ARCHICAD EDUCATION VERSION GRAPHISOFT.

|                  | STEVENSON HIGH SCHOOL<br>TECHNOLOGY EDUCATION DEPARTMENT<br>TECHNICAL DRAWING PROGRAM<br>ADVANCED TECHNICAL DRAWING | STRUCTURAL FLOOR PLAN |         |      |           | Newman's Architecture<br>821 Belmar Lane<br>Buffalo Grove, II 60089 | Newman's<br>Architecture |
|------------------|---------------------------------------------------------------------------------------------------------------------|-----------------------|---------|------|-----------|---------------------------------------------------------------------|--------------------------|
| School of Design |                                                                                                                     | KYLE NEWMAN           | 2/14/12 | FUII | Page 1of1 |                                                                     | A                        |